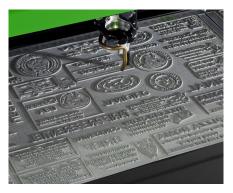

# LASER TABLE

LS100

16

The LS100 is an easy to operate and compact laser engraver to cut and mark a wide range of materials. With its premium build, low maintenance and dedicated software, this small laser etching machine is the solution to be trusted for any application.

#### Smart Laser Engraver

The LS100 is automated, silent and space-efficient.

No bulky and loud separate blower or compressor, the exhaust and air assist are integrated and triggered automatically.

Place the items into the well-lit cabinet and front-loading door and let the laser detect their height for accurate positioning.