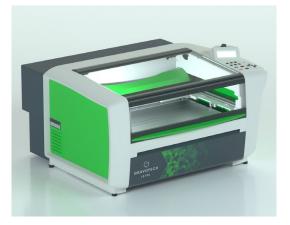

# LASER TABLE

LS100

16

The LS100 is an easy to operate and compact laser engraver to cut and mark a wide range of materials. With its premium build, low maintenance and dedicated software, this small laser etching machine is the solution to be trusted for any application.

#### SINGLE WORK ENVIRONMENT

LS100 is a premium solution, it is the only gantry laser on the market made of one-piece aluminum chassis, that includes multi-technology professional CAD/CAM software and an RF laser source.

#### THE SWISS ARMY KNIFE OF LASERS

LS100 is a silent and compact laser engraver adaptable to industrial, commercial and office settings. Engrave glass, create plastic labels, shape acrylic, wood, cut, mark, and define folding lines on paper: this laser cutting and engraving machine can adapt to your every need.

#### **EASY WORKFLOW**

One by one or by batches, the LS100 improves your productivity thanks to time-savings features: automatic touch sensing, embedded control dashboard and backlit marking table with a wide front-loading door.