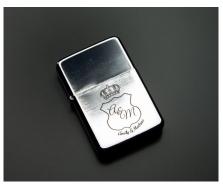

#### THE SWISS ARMY KNIFE OF LASERS

LS100 is a silent and compact laser engraver adaptable to industrial, commercial and office settings. Engrave glass, create plastic labels, shape acrylic, wood, cut, mark, and define folding lines on paper: this laser cutting and engraving machine can adapt to your every need.

### **APPLICATIONS**

Funeral plaques and headstones engraving

Engraving & laser cutting of custom ink stamps

Pet and dog tags engraving

POP displays and sign engraving

Express engraver

ID tags