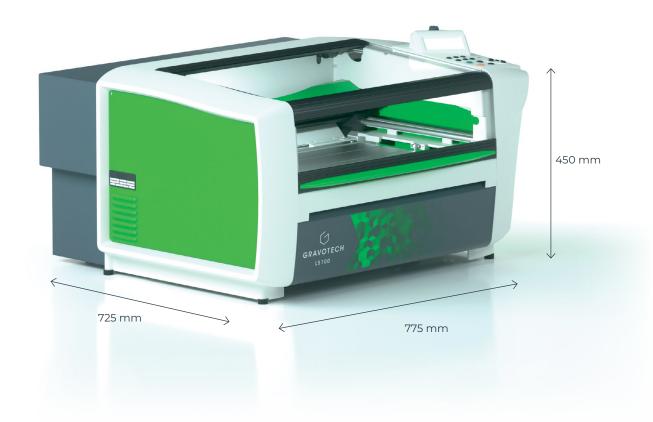

## TECHNICAL DATA

|                                | LS100                                      |
|--------------------------------|--------------------------------------------|
| Laser source                   | CO2                                        |
| Available power version        | 25 W - 30 W - 40 W - 60 W                  |
| Available lenses               | 1.5" - 2.0" - 2.5" - 3.5" - 4.0"           |
| Marking area max               | 460 x 305 mm (18 x 12 in)                  |
| Max object height              | 145 mm (5.7 in)                            |
| Max object weight              | 15 kg (33 lbs)                             |
| Machine dimensions (L x W x H) | 775 x 725 x 450 mm (30.5 x 28.5 x 17.8 in) |
| Weight (kg)                    | 43 kg (94.8 lbs)                           |
| Z axis auto                    | 145 mm (5.7 in)                            |
| Noise (dB)                     | ≤70                                        |
| Point & shoot                  | Yes                                        |
| Operating temperature          | 10 °C (50 °F) - 35 °C (95 °F)              |
| Connection to computer         | USB                                        |
| Maximum speed                  | 2540 mm/s (100.000 in/s)                   |
| Classification                 | CDRH: Class 2                              |
| Beam diameter                  | 0.1 mm (0,004 in) to 0.4mm (0,016 in)      |