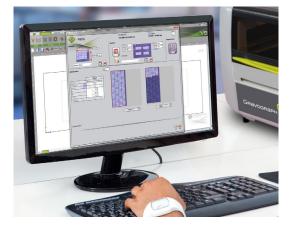

#### Dedicated And Multi-Technology Software

The LS100 is available with Gravostyle, our unique dedicated software: create and edit designs, vectorized logos and pictures, use specific fonts in every languages and alphabet, compose in Matrix mode. This software is also an advanced piloting tool for your LS100. This CO2 laser engraver can also be used with third party software.

#### SOFTWARE : GRAVOSTYLE™

# Expert software made by engravers for engravers

Benefit from advanced possibilities and save time! Unique features available: Braille, Photostyle, Print & Cut, and more. Due to our history of making engraving machines, we have a full understanding of the engraving process.

# Gravostyle™: unique software for laser and rotary

No need to learn how to use another software, switch in one click on the Gravostyle™ interface to set-up laser or rotary engraving!