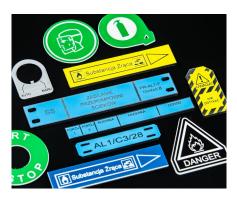

### **APPLICATIONS**

Funeral plaques and headstones engraving

Engraving & laser cutting of custom ink stamps

Pet and dog tags engraving

POP displays and sign engraving

Express engraver

ID tags