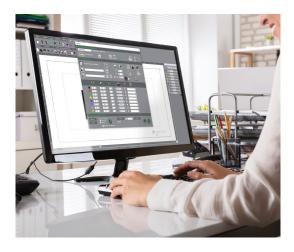

#### Dedicated And Multi-Technology Software

The LS100 is available with Gravostyle, our unique dedicated software: create and edit designs, vectorized logos and pictures, use specific fonts in every languages and alphabet, compose in Matrix mode. This software is also an advanced piloting tool for your LS100. This CO2 laser engraver can also be used with third party software.

#### SOFTWARE : GRAVOSTYLE™

# Expert software made by engravers for engravers

Benefit from advanced possibilities and save time! Unique features available: Braille, Photostyle, Print & Cut, and more. Due to our history of making engraving machines, we have a full understanding of the engraving process.

# Gravostyle™: unique software for laser and rotary

No need to learn how to use another software, switch in one click on the Gravostyle™ interface to set-up laser or rotary engraving!