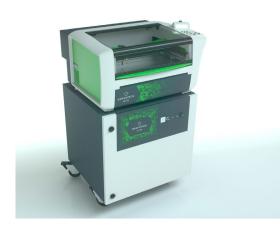

# LASER TABLE

LS100

16

The LS100 is an easy to operate and compact laser engraver to cut and mark a wide range of materials. With its premium build, low maintenance and dedicated software, this small laser etching machine is the solution to be trusted for any application.

#### SINGLE WORK ENVIRONMENT

LS100 is a premium solution, it is the only gantry laser on the market made of one-piece aluminum chassis, that includes multi-technology professional CAD/CAM software and an RF laser source.

#### Smart Laser Engraver

The LS100 is automated, silent and space-efficient.

No bulky and loud separate blower or compressor, the exhaust and air assist are integrated and triggered automatically.

Place the items into the well-lit cabinet and front-loading door and let the laser detect their height for accurate positioning.