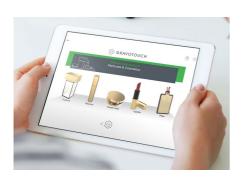

# **GRAVOTOUCH SOFTWARE**

- · Touchscreen tablet operation
- Customized to follow your branding and guidelines
- · Engraving in any language
- Intuitive use, no training required