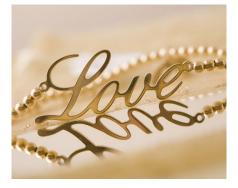

#### **CUSTOM LASER ENGRAVING**

WeLase is available in Fiber, CO2, Hybrid, or Green laser sources to get the best results on the material of your choice. With many accessories, options, and specialized packages, we have the solution for your items, e.g. engraving inside rings, ornaments, glass, flasks, cutting metallic shapes, leather bracelets, and many other possibilities.

### Pack Jewel

WeLase becomes the perfect jewelry laser engraving machine.

- Interior and exterior engraving of rings and bracelets, and flat item thin cutting.
- Precise positioning of jewelry.
- Contrast result, white marking, or deep engraving.