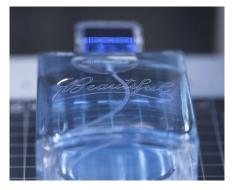

#### **CUSTOM LASER ENGRAVING**

WeLase is available in Fiber, CO2, Hybrid, or Green laser sources to get the best results on the material of your choice. With many accessories, options, and specialized packages, we have the solution for your items, e.g. engraving inside rings, ornaments, glass, flasks, cutting metallic shapes, leather bracelets, and many other possibilities.

## APPLICATIONS

Traceablity of industrial parts

Cutting & engraving

Marking tools for identification and equipment traceability

**Cosmetics & luxury** 

Automotive marking

Gifts & personalization