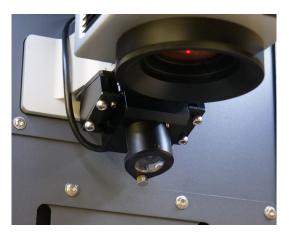

## G-Eye

The camera G-Eye is the perfect assistant to create unique design on any flat surface (pendants, flat bracelets, pens...).

- Preview of the engraving area on your computer or tablet.
- Quick positioning of the engraving on your product, engraving mistakes are avoided.
- Easy design on complex and irregular shapes.