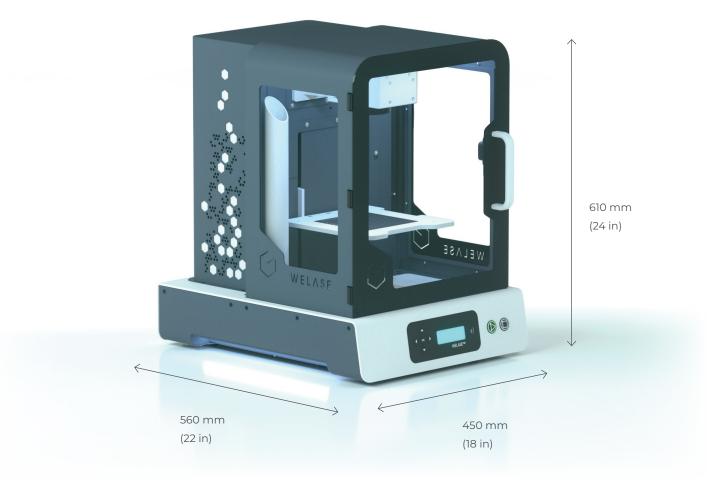

# **TECHNICAL DATA**

| Technology                     | CO2                                                    | FIBER                                   | GREEN         | HYBRID        |  |
|--------------------------------|--------------------------------------------------------|-----------------------------------------|---------------|---------------|--|
|                                |                                                        |                                         |               |               |  |
| Laser Technology               | CO2                                                    | Fiber                                   | Green (DPSS)  | Hybrid (DPSS) |  |
| Machine dimensions (L x W x H) | 450 x 560 x 610 mm (18 x 22 x 24 in)                   |                                         |               |               |  |
| Weight                         | 44Kg (97 lbs)                                          | 42Kg (92.6 lbs)                         | 39Kg (86 lbs) | 39Kg (86 lbs) |  |
| Engraving area                 | 100 x 100 mm<br>(4 x 4 in)                             | 110 x 110 mm (4.33 x 4.33 in)           |               |               |  |
| Max object size<br>(L x W x H) | 340 x 200 x 180 mm<br>(13.4 x 8 x 7 in)                | 340 x 200 x 100 mm<br>(13.4 x 8 x 4 in) |               |               |  |
| Door Type                      | Manual                                                 |                                         |               |               |  |
| Laser Safety Classification    | Class 1 Door Closed/ Class 2M Door Open (Aiming Diode) |                                         |               |               |  |
| Wavelength                     | 10600nm                                                | 1064nm                                  | 532nm         | 1064nm        |  |
| Laser Power                    | 30W                                                    | 20W / 30W                               | 5W            | 10W           |  |
| Communication                  | Ethernet, USB and Wifi                                 |                                         |               |               |  |
| Power Supply                   | 100/240V AC - 50/60Hz                                  |                                         |               |               |  |