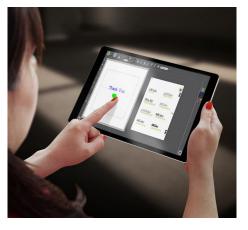

#### ABC

ABC software is the easiest engraving software for Gravotech laser and rotary machines.

Engrave in only 3 simple steps, from a computer or a tablet!