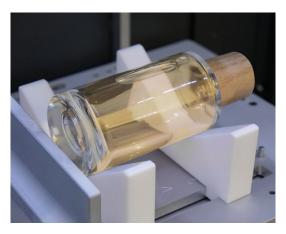

#### **CUSTOM LASER ENGRAVING**

WeLase is available in Fiber, CO2, Hybrid, or Green laser sources to get the best results on the material of your choice. With many accessories, options, and specialized packages, we have the solution for your items, e.g. engraving inside rings, ornaments, glass, flasks, cutting metallic shapes, leather bracelets, and many other possibilities.

### Pack Jewel

WeLase becomes the perfect jewelry laser engraving machine.

- Interior and exterior engraving of rings and bracelets, and flat item thin cutting.
- Precise positioning of jewelry.
- Contrast result, white marking, or deep engraving.

## Pack Easy Fix

The machine to make personalized items.

- Precise and fixed repeatable positioning.
- Versatile: from a pen to a bottle with the same clamp.
- Secure your object easily with the magnet system.
- No clamping, no chucks, instant item positioning.